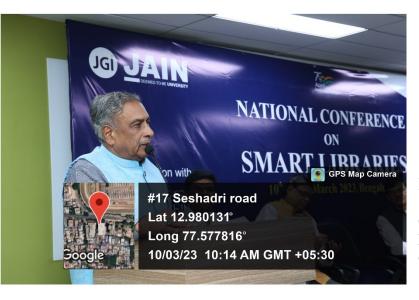

**The Chief Guest**, Shri Basavaraj S. Horatti, Chairman, Government of Karnataka Legislative Council, Government of Karnataka gave the inaugural address. He opened his address by mentioning the importance of smart libraries in today's digital world. Further, he emphasized and spoke about the role of librarian's role as a teacher. He suggested that librarians contribute to the society by implementing innovative services and supporting the sustainable development of the libraries in the country.