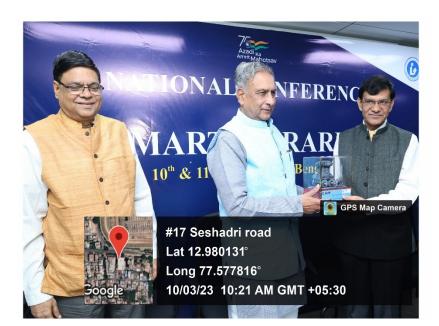

#### Key Note Speaker:

*Prof. Sanjay Kataria,* Professor and University Librarian, Bennett University (Times Group), Greater Noida, Uttar Pradesh, delivered the key note address, stressing on the widespread use of

Prof. Sanjay Kataria pointed out on the research support services provided by libraries. He spoke about the research process and how to use the research tools, including the use of Mendeley in library as a reference tool. He also highlighted the innovative research activities to promote research among students and research scholars through libraries.