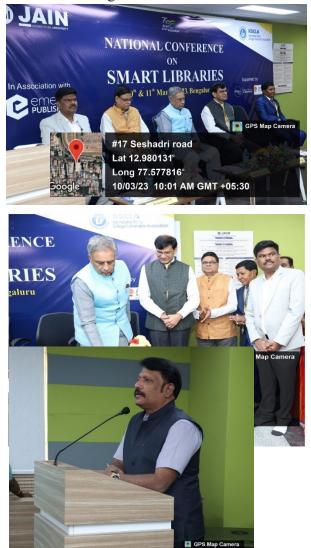

**Dr. Dinesh Nilkant**, Director, CMS Business School, JAIN (Deemed-to-be University) extended his warm welcome to the chief guest, dignitaries, invited speakers and all the learned delegates from different part of India. The Conference was inaugurated by lighting the lamp by the dignitaries on the dais. Dr. Krishnappa, President, Karnataka State College Librarians Association (KSCLA) introduced the chief guest.

**The Chief Guest**, Shri Basavaraj S. Horatti, Chairman, Government of Karnataka Legislative Council, Government of Karnataka gave the inaugural address. He opened his address by mentioning the importance of smart libraries in today's digital world. Further, he emphasized and spoke about the role of librarian's role as a teacher. He suggested that librarians contribute to the society by implementing innovative services and supporting the sustainable development of the libraries in the country.

**Prof. Raj Singh,** Vice Chancellor, JAIN (Deemed-to-be University), Bangalore spoke on the occasion. He said that the traditional systems are gradually making way for the new technology-based systems in all sectors, including the libraries, paving way for better service.

**Dr. N V H Krishnan**, Registrar, JAIN (Deemed-to-be University) delivered the presidential address. In his scholarly speech, he illuminated the relevance of smart libraries, particularly in the digitization and open access environments.